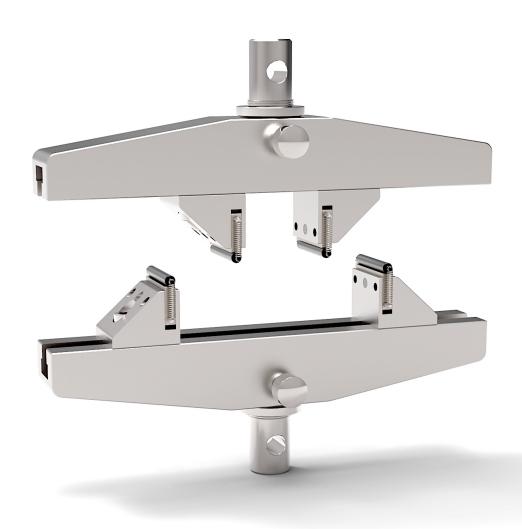

## Description

Four-point bending fixtures for static and dynamic material testing. The set includes two bars, four supports and four hardened steel anvils, along with the required mounting hardware. The anvils are available in different radii. Various adapter options are further available to mount the fixture onto the testing system.