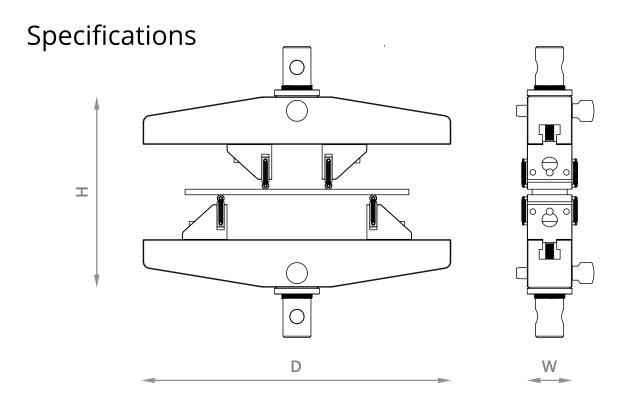

| Load Range          |   | 5 kN     | 10 kN       | 25 kN  |
|---------------------|---|----------|-------------|--------|
| Material            |   | Aluminum | Steel       | Steel  |
| Specimen Thickness  |   |          | not limited |        |
| Support Span        |   |          | 5 150 mm    |        |
| Dimensions          | Н | 132 mm   | 132 mm      | 144 mm |
|                     | D | 220 mm   | 220 mm      | 220 mm |
|                     | W | 32 mm    | 32 mm       | 40 mm  |
| Weight <sup>1</sup> |   | 1.8 kg   | 2.5 kg      | 4.7 kg |
|                     |   |          |             |        |